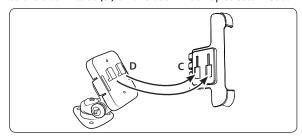

### Cradle Connection and Bold Insertion into Cradle

Step 1. Attach the dual T-slots (C) on the back of the Bold cradle to the dual T-tabs (D) on the dash mount pedestal head.

Step 2. Push and hold the right thumb tab (**E**) and gently insert the Bold device (not included, sold separately) into the cradle.